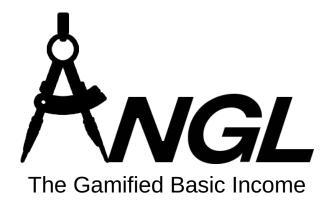

### First Steps at AnglVerse: Step 2, Purse Activation

Once you have completed the in-game tutorial, you will be directed to the Purse Activation screen.

Your Master's Purse is a fully functional online custodial blockchain wallet powered by Binance Smartchain. Currently, angl.app supports three currencies on the Binance Smartchain: Angl Shards (ANGLS), Binance USD (BUSD), and Binance Coin (BNB). You can view your wallet's address (golden 0x... field) and balances of these currencies on this screen. To copy your address just tap on it.

Please note that there are certain limitations on non-BNB token operations on the Binance Smartchain, including transactions involving ANGLS and BUSD. In order to perform any transactions with these tokens, you will need to have a small amount of BNB in your wallet to cover the gas fees. The current minimum BNB gas fee deposit is 0.001 BNB, which is equivalent to approximately 0.31 USD.

I have designed the AnglVerse engine to automatically control, exchange and replenish your BNB gas deposit during ANGLS or BUSD operations in-game. This way, you can pay your gas fees not only in BNB, but in the same currency that you are performing transaction.

To proceed further, you will need to place at least 0.001 BNB in your wallet as a refundable gas deposit. This will enable you to perform transactions involving ANGLS and BUSD tokens seamlessly within the AnglVerse ecosystem.