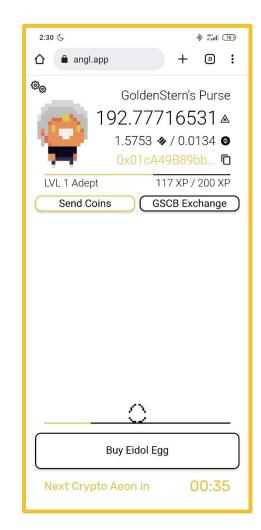

# Pet your first Eidol: Step 1, Introduction

Now that you have some Coins in your Master's Purse, let's proceed with acquiring your first Eidol.

Eidols possess and increase their Cryptonomics Value every Aeon, based on their Yield/Risk ratio. High-risk Eidols may experience a loss in value, while more modest Eidol may not yield as much as others.

AnglVerse Masters maintain control over their Eidol's Yield/Risk through the Angl.app. At any moment, a Master can "Pop" their Eidol, converting it into Coins and permanently losing the Eidol. In return, the Master receives the Eidol's entire Value in Angl Shards (ANGLS).

This features allows Masters who manage their Eidol wisely to grow their funds and earn a basic income from the circulation of Eidol Value in Cryptonomics.

New Eidol hatch from Eidol eggs, which can be purchased at the Mage Shop.