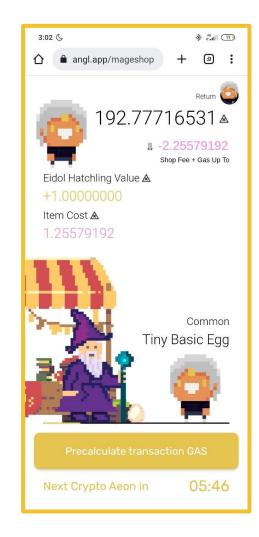

# Pet your first Eidol: Step 2, Buying An Egg

Welcome to the Mage Shop, the primary marketplace in AnglVerse. Here, you can purchase Eidol eggs and other useful items, subject to availability.

Our objective now is to acquire the Common Tiny Basic Egg, which is the smallest and most affordable Eidol egg available for purchase.

Assuming you have completed all the previous steps correctly, you should have enough ANGLS in your Purse to buy the Common Tiny Basic Egg.

The cost of each egg consists of the Hatchling Value, which determines the initial value of your Eidol, and the Item Cost, a dynamic shop fee based on the Cryptonomics Green Mining Pool Value.

Ensure that the Common Tiny Basic Egg is selected in the Mage Shop and click on "Precalculate transaction GAS" to determine the amount of GAS required for this transaction. Then, click on "Apply transaction" to finalize your purchase.