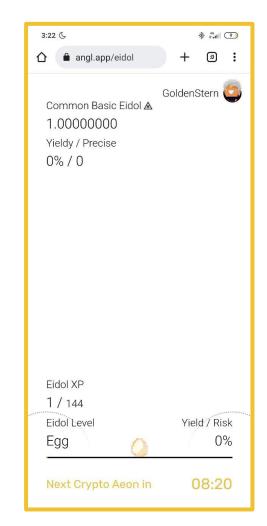

## Pet your first Eidol: Step 3, Hatching an Egg

Once your transaction has been confirmed, click on the "Manage Eidol" button to access the Eidol Management screen.

Lightly tap on the screen to view the complete Eidol data. In the top left corner, you can see the current Eidol Value and Traits. In the bottom left corner, you can also see the Eidol's XP and level.

You can adjust the desired Yield/Risk by swiping the screen up or down.

Since the Egg has no traits before hatching, it is recommended to leave the Yield/Risk at 0 and allow the Eidol to evolve slowly. However, for a Common Egg, this process will take 24 hours.

If you wish to speed up the hatching process at the cost of some coins, you can set the Egg's Yield/Risk to a minimum of 1%. This will result in a faster hatching of your Eidol.

Now, let's patiently wait for your Egg to hatch as we proceed to the next step...