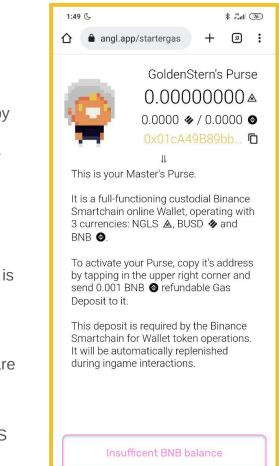

**NOTICE:** Use suggested services at your own risk! Sir GoldenStern may not take the responsibility for your actions or third-party services.

The total number working with the Visa/MasterCard RUB  $\rightarrow$  BinanceCoin BCP20 (BNB) direction is 33 reliable exchangers. Total reserve in exchangers: 650 385.13 BNB BCP20. Average exchange rate: 52 763.387302 The BNB/RUB Diricel rate from Binance for totaly is 23 959.870000

Some of the exchangers presented here have additional commissions that are included in the rates in case of calculating an exchange for the amount of 20000 RUB. To calculate the best exchange for your amount, use the <u>Calculator</u> feature.

#### About exchanging Visa/MasterCard RUR to Binance Coin

All exchangers specified in the list provide the service of exchanging Visa/MasterCard RUR to Binance Coin automatically.