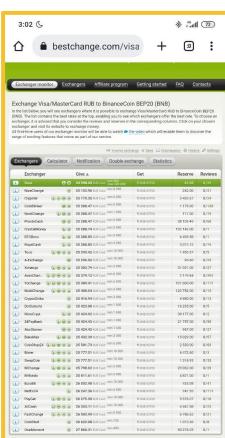

## First Steps at AnglVerse: Step 4, Buying BNB at exchange

Modern cryptocurrency exchanges are designed to be intuitive and straightforward to use. To buy BNB, follow these simple steps:

Check that the input and output currencies selected are correct, and verify the amounts you will pay and receive.

Fill out any other required fields, which typically include your credentials and the target wallet address.

Copy and paste your Master's Purse address into the designated field. This ensures that the purchased coins will be deposited directly into your game wallet.

Initiate the exchange and follow the service instructions on how to send your cash.

Wait for your BNB to arrive in your Purse, click «Activate Purse» button, and proceed to the next step.

**NOTICE:** Remember that AnglVerse only supports BNB BEP-20 (not BEP-2) blockchain.