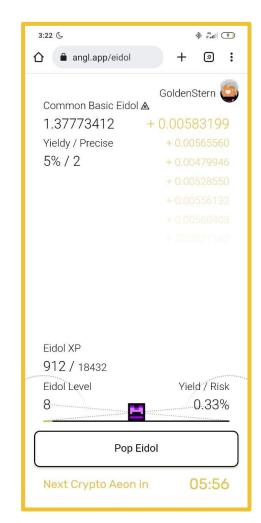

## Pet your first Eidol: Step 4, Managing your Eidol

Now your Eidol have been hatched, and ready to live it's life in Cryptonomics.

Manage your Risk wisely, visit <u>GoldenState Forum</u> to observe chart of AnglVerse Green Mining Pool and better understand market. Take your time to analyze actions and achieve prosperity.

Keep an eye on your Yield/Risk: if they are lit red and your stakes are burning, then the Yield/Risk is either too high or too low. The arrow next to the Yield/Risk indicates where the AnglVerse market is moving, look for new values in the indicated direction.

From this screen, you also have the options to "Pop" or "Transmute" your Eidol (available at level 11).

You should use "Pop" carefully, because this process will evape your Eidol forever, but return Eidol's value to your wallet in coin.