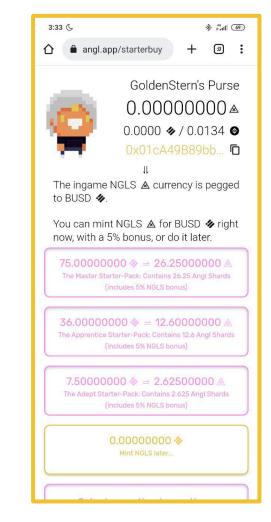

### First Steps at AnglVerse: Step 5, GoldenState Special

Did you know that the stability of Angl Shard (ANGLS) stablecoin is fully backed by other stable crypto assets?

This means you can mint new Angl Shard from GSCB Mint Reserve using BUSD, and GSCB is always ready to buy back any amount of circulating Angl Shard supply for BUSD from its GSCB Buyback Reserve.

On this screen you can see the GoldenStern Central Bank Special Mint Offer. Only once upon creating a new account you can Mint fixed amount of ANGLS with a 5% FREE bonus (this is 8% more than regular GSCB exchange rate and fees).

While you can skip this step and proceed directly to AnglVerse without buying any ANGLS, I recommend claiming the GSCB Special Mint Offer for maximum benefits.

To do so, let's buy some BUSD.